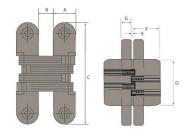

## **Concealed Hinge**

REF: FE108

| Reference | Α    | В      | С       | D      | E     | F      | G      |
|-----------|------|--------|---------|--------|-------|--------|--------|
| FE108/104 | 19mm | 12.5mm | 95.0mm  | 51.2mm | 1.2mm | 27.0mm | 9.0mm  |
| FE108/105 | 25mm | 17.5mm | 117.5mm | 64.0mm | 1.6mm | 36.0mm | 11.2mm |
| FE108/107 | 34mm | 27.5mm | 138.5mm | 74.5mm | 1.6mm | 51.0mm | 11.0mm |