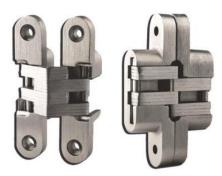

## **Concealed Hinge**

REF: FE108

| Reference | Α    | В      | С       | D      | E     | F      | G      |
|-----------|------|--------|---------|--------|-------|--------|--------|
| FE108/104 | 19mm | 12.5mm | 95.0mm  | 51.2mm | 1.2mm | 27.0mm | 9.0mm  |
| FE108/105 | 25mm | 17.5mm | 117.5mm | 64.0mm | 1.6mm | 36.0mm | 11.2mm |
| FE108/107 | 34mm | 27.5mm | 138.5mm | 74.5mm | 1.6mm | 51.0mm | 11.0mm |