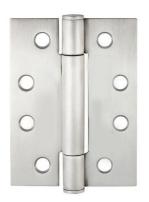

# **Concealed Bearing Butt Hinge**

Grade 14 REF: FE107

| Reference | Size                 |  |  |  |  |
|-----------|----------------------|--|--|--|--|
| FE107     | 102mm x 76mm x 3.0mm |  |  |  |  |