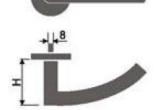

REF: FE31001 FE31001H

Materials: Stainless Steel

- 8mm Sprung covered rose
- ✓ SS 304 Inner rose
- ✓ Bolt through fixings and SS 304 screws supplied

REF: FE31002 FE31002H

Materials: Stainless Steel

- √ 8mm Sprung covered rose
- ✓ SS 304 Inner rose
- ✓ Bolt through fixings and SS 304 screws supplied