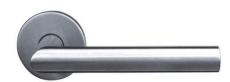

REF: FE31001 FE31001H

Materials: Stainless Steel

- 8mm Sprung covered rose
- ✓ SS 304 Inner rose
- ✓ Bolt through fixings and SS 304 screws supplied





REF: FE31002 FE31002H

Materials: Stainless Steel

- √ 8mm Sprung covered rose
- ✓ SS 304 Inner rose
- ✓ Bolt through fixings and SS 304 screws supplied





REF: FE31003 FE31003H

Materials: Stainless Steel

- √ 8mm Sprung covered rose
- ✓ SS 304 Inner rose✓ Bolt through fixings and SS 304 screws supplied





REF: FE31004 FE31004H

Materials: Stainless Steel

- √ 8mm Sprung covered rose
- ✓ SS 304 Inner rose
- ✓ Bolt through fixings and SS 304 screws supplied



Finish: • SSS PSS





REF: FE31009 FE31009H

Materials: Stainless Steel

√ 8mm Sprung covered rose

✓ SS 304 Inner rose

✓ Bolt through fixings and SS 304 screws supplied





REF: FE31010 FE31010H

Materials: Stainless Steel

√ 8mm Sprung covered rose

✓ SS 304 Inner rose

✓ Bolt through fixings and SS 304 screws supplied





REF: FE31011 FE31011H

Materials: Stainless Steel

√ 8mm Sprung covered rose

✓ SS 304 Inner rose

✓ Bolt through fixings and SS 304 screws supplied





REF: FE31012 FE31012H

Materials: Stainless Steel

√ 8mm Sprung covered rose

✓ SS 304 Inner rose

✓ Bolt through fixings and SS 304 screws supplied





Fin