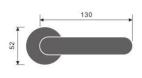

REF: FE31001 FE31001H

Materials: Stainless Steel

- 8mm Sprung covered rose
- ✓ SS 304 Inner rose
- ✓ Bolt through fixings and SS 304 screws supplied

REF: FE31002 FE31002H

Materials: Stainless Steel

- √ 8mm Sprung covered rose
- ✓ SS 304 Inner rose
- ✓ Bolt through fixings and SS 304 screws supplied