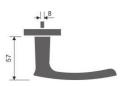

REF: FE31001 FE31001H

Materials: Stainless Steel

- 8mm Sprung covered rose
- ✓ SS 304 Inner rose
- ✓ Bolt through fixings and SS 304 screws supplied

REF: FE31002 FE31002H

Materials: Stainless Steel

- √ 8mm Sprung covered rose
- ✓ SS 304 Inner rose
- ✓ Bolt through fixings and SS 304 screws supplied