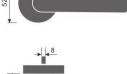

REF: FE31003 FE31003H

Materials: Stainless Steel

- √ 8mm Sprung covered rose
- ✓ SS 304 Inner rose✓ Bolt through fixings and SS 304 screws supplied

REF: FE31004 FE31004H

Materials: Stainless Steel

- √ 8mm Sprung covered rose
- ✓ SS 304 Inner rose
- ✓ Bolt through fixings and SS 304 screws supplied