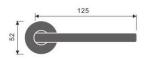

REF: FE31001 FE31001H

Materials: Stainless Steel

- 8mm Sprung covered rose
- ✓ SS 304 Inner rose
- ✓ Bolt through fixings and SS 304 screws supplied

REF: FE31002 FE31002H

Materials: Stainless Steel

- √ 8mm Sprung covered rose
- ✓ SS 304 Inner rose
- ✓ Bolt through fixings and SS 304 screws supplied