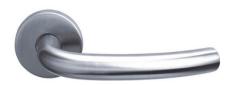

REF: FE31001 FE31001H

Materials: Stainless Steel

- 8mm Sprung covered rose
- ✓ SS 304 Inner rose
- ✓ Bolt through fixings and SS 304 screws supplied





REF: FE31002 FE31002H

Materials: Stainless Steel

- √ 8mm Sprung covered rose
- ✓ SS 304 Inner rose
- ✓ Bolt through fixings and SS 304 screws supplied





REF: FE31003 FE31003H

Materials: Stainless Steel

- √ 8mm Sprung covered rose
- ✓ SS 304 Inner rose✓ Bolt through fixings and SS 304 screws supplied





REF: FE31004 FE31004H

Materials: Stainless Steel

- √ 8mm Sprung covered rose
- ✓ SS 304 Inner rose
- ✓ Bolt through fixings and SS 304 screws supplied



Finish: • SSS PSS





REF: FE31009 FE31009H

Materials: Stainless Steel

√ 8mm Sprung covered rose

✓ SS 304 Inner rose

✓ Bolt through fixings and SS 304 screws supplied





REF: FE31010 FE31010H

Materials: Stainless Steel

√ 8mm Sprung covered rose

✓ SS 304 Inner rose

✓ Bolt through fixings and SS 304 screws supplied





REF: FE31011 FE31011H

Materials: Stainless Steel

√ 8mm Sprung covered rose

✓ SS 304 Inner rose

✓ Bolt through fixings and SS 304 screws supplied





RE