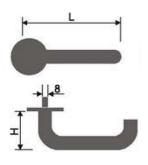

REF: FE31001 FE31001H

Materials: Stainless Steel

- 8mm Sprung covered rose
- ✓ SS 304 Inner rose
- ✓ Bolt through fixings and SS 304 screws supplied





REF: FE31002 FE31002H

Materials: Stainless Steel

- √ 8mm Sprung covered rose
- ✓ SS 304 Inner rose
- ✓ Bolt through fixings and SS 304 screws supplied





REF: FE31003 FE31003H

Materials: Stainless Steel

- √ 8mm Sprung covered rose
- ✓ SS 304 Inner rose✓ Bolt through fixings and SS 304 screws supplied





REF: FE31004 FE31004H

Materials: Stainless Steel

- √ 8mm Sprung covered rose
- ✓ SS 304 Inner rose
- ✓ Bolt through fixings and SS 304 screws supplied



Finish: • SSS PSS





REF: FE31009 FE31009H

Materials: Stainless Steel

√ 8mm Sprung covered rose

✓ SS 304 Inner rose

✓ Bolt through fixings and SS 304 screws supplied





REF: FE31010 FE31010H

Materials: Stainless Steel

√ 8mm Sprung covered rose

✓ SS 304 Inner rose

✓ Bolt through fixings and SS 304 screws supplied