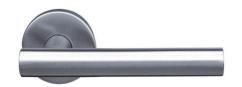

REF: FE31001 FE31001H

Materials: Stainless Steel

- 8mm Sprung covered rose
- ✓ SS 304 Inner rose
- ✓ Bolt through fixings and SS 304 screws supplied

REF: FE31002 FE31002H

Materials: Stainless Steel

- √ 8mm Sprung covered rose
- ✓ SS 304 Inner rose
- ✓ Bolt through fixings and SS 304 screws supplied

REF: FE31003 FE31003H

Materials: Stainless Steel

- √ 8mm Sprung covered rose
- ✓ SS 304 Inner rose✓ Bolt through fixings and SS 304 screws supplied

REF: FE31004 FE31004H

Materials: Stainless Steel

- √ 8mm Sprung covered rose
- ✓ SS 304 Inner rose
- ✓ Bolt through fixings and SS 304 screws supplied

Finish: • SSS PSS

REF: FE31009 FE31009H

Materials: Stainless Steel

√ 8mm Sprung covered rose

✓ SS 304 Inner rose

✓ Bolt through fixings and SS 304 screws supplied

REF: FE31010 FE31010H

Materials: Stainless Steel

√ 8mm Sprung covered rose

✓ SS 304 Inner rose

✓ Bolt through fixings and SS 304 screws supplied

REF: FE31011 FE31011H

Materials: Stainless Steel

√ 8mm Sprung covered rose

✓ SS 304 Inner rose

✓ Bolt through fixings and SS 304 screws supplied

REF: FE31012 FE31012H

Materials: Stainless Steel

√ 8mm Sprung covered rose

✓ SS 304 Inner rose

✓ Bolt through fixings and SS 304 screws supplied

Finish:

• SSS • PSS

REF: FE31014 FE31014H

Materials: Stainless Steel

- √ 8mm Sprung covered rose
- ✓ SS 304 Inner rose
- ✓ Bolt through fixings and SS 304 screws supplied

REF: FE31020 FE31020H

Materials: Stainless Steel

- ✓ 8mm Sprung covered rose✓ SS 304 Inner rose
- ✓ Bolt through fixings and SS 304 screws supplied