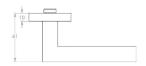

Finish:

• SSS • PSS





REF: FE30025 FE30025H

Materials: Stainless Steel

- / 8mm Sprung covered rose
- ✓ SS 304 Inner rose
- ✓ Bolt through fixings and SS 304 screws supplied





REF: FE30027 FE30027H

Materials: Stainless Steel

- √ 8mm Sprung covered rose
- ✓ SS 304 Inner rose
- ✓ Bolt through fixings and SS 304 screws supplied







REF: FE30029 FE30029H

Materials: Stainless Steel

- √ 8mm Sprung covered rose
- ✓ SS 304 Inner rose
- ✓ Bolt through fixings and SS 304 screws supplied







REF: FE30030 FE30030H

Materials: Stainless Steel

- 8mm Sprung covered rose
- ✓ SS 304 Inner rose
- ✓ Bolt through fixings and SS 304 screws supplied







Finish:

• SSS • PSS





REF: FE31025 FE31025H

Materials: Stainless Steel



- ✓ Bolt through fixings and SS 304 screws supplied