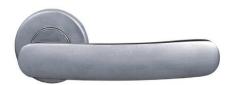

REF: FE31001 FE31001H

Materials: Stainless Steel

- 8mm Sprung covered rose
- ✓ SS 304 Inner rose
- ✓ Bolt through fixings and SS 304 screws supplied

REF: FE31002 FE31002H

Materials: Stainless Steel

- √ 8mm Sprung covered rose
- ✓ SS 304 Inner rose
- ✓ Bolt through fixings and SS 304 screws supplied