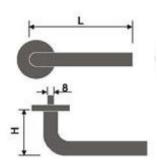

REF: FE31001 FE31001H

Materials: Stainless Steel

- 8mm Sprung covered rose
- ✓ SS 304 Inner rose
- ✓ Bolt through fixings and SS 304 screws supplied





REF: FE31002 FE31002H

Materials: Stainless Steel

- √ 8mm Sprung covered rose
- ✓ SS 304 Inner rose
- ✓ Bolt through fixings and SS 304 screws supplied





REF: FE31003 FE31003H

Materials: Stainless Steel

- √ 8mm Sprung covered rose
- ✓ SS 304 Inner rose✓ Bolt through fixings and SS 304 screws supplied





REF: FE31004 FE31004H

Materials: Stainless Steel

- √ 8mm Sprung covered rose
- ✓ SS 304 Inner rose
- ✓ Bolt through fixings and SS 304 screws supplied



Finish: • SSS PSS





REF: FE31009 FE31009H

Materials: Stainless Steel

√ 8mm Sprung covered rose

✓ SS 304 Inner rose

✓ Bolt through fixings and SS 304 screws supplied





REF: FE31010 FE31010H

Materials: Stainless Steel

√ 8mm Sprung covered rose

✓ SS 304 Inner rose

✓ Bolt through fixings and SS 304 screws supplied





REF: FE31011 FE31011H

Materials: Stainless Steel

√ 8mm Sprung covered rose

✓ SS 304 Inner rose

✓ Bolt through fixings and SS 304 screws supplied