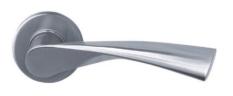

REF: FE31001 FE31001H

Materials: Stainless Steel

- 8mm Sprung covered rose
- ✓ SS 304 Inner rose
- ✓ Bolt through fixings and SS 304 screws supplied

REF: FE31002 FE31002H

Materials: Stainless Steel

- √ 8mm Sprung covered rose
- ✓ SS 304 Inner rose
- ✓ Bolt through fixings and SS 304 screws supplied