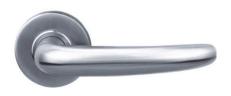

REF: FE31001 FE31001H

Materials: Stainless Steel

- 8mm Sprung covered rose
- ✓ SS 304 Inner rose
- ✓ Bolt through fixings and SS 304 screws supplied

REF: FE31002 FE31002H

Materials: Stainless Steel

- √ 8mm Sprung covered rose
- ✓ SS 304 Inner rose
- ✓ Bolt through fixings and SS 304 screws supplied