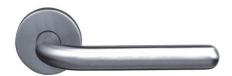

Finish:

• SSS • PSS

REF: FE30001 FE30001H

Materials: Stainless Steel

√ 8mm Sprung covered rose

✓ SS 304 Inner rose

✓ Bolt through fixings and SS 304

screws supplied

REF: FE30002 FE30002H

Materials: Stainless Steel

√ 8mm Sprung covered rose

✓ SS 304 Inner rose

✓ Bolt through fixings and SS 304

screws supplied

REF: FE30003 FE30003H

Materials: Stainless Steel

√ 8mm Sprung covered rose

✓ SS 304 Inner rose

✓ Bolt through fixings and SS 304

screws supplied

REF: FE30004 FE30004H

Materials: Stainless Steel

√ 8mm Sprung covered rose

✓ SS 304 Inner rose

✓ Bolt through fixings and SS 304

screws supplied

Finish:

• SSS • PSS

REF: FE30025 FE30025H

Materials: Stainless Steel

- / 8mm Sprung covered rose
- ✓ SS 304 Inner rose
- ✓ Bolt through fixings and SS 304 screws supplied

REF: FE30027 FE30027H

Materials: Stainless Steel

- √ 8mm Sprung covered rose
- ✓ SS 304 Inner rose
- ✓ Bolt through fixings and SS 304 screws supplied

REF: FE30029 FE30029H

Materials: Stainless Steel

- √ 8mm Sprung covered rose
- ✓ SS 304 Inner rose
- ✓ Bolt through fixings and SS 304 screws supplied

REF: FE30030 FE30030H

Materials: Stainless Steel

- 8mm Sprung covered rose
- ✓ SS 304 Inner rose
- ✓ Bolt through fixings and SS 304 screws supplied

Finish:

• SSS • PSS

REF: FE31025 FE31025H

Materials: Stainless Steel