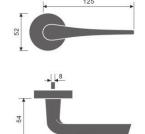

REF: FE31001 FE31001H

Materials: Stainless Steel

- 8mm Sprung covered rose
- ✓ SS 304 Inner rose
- ✓ Bolt through fixings and SS 304 screws supplied

REF: FE31002 FE31002H

Materials: Stainless Steel

- √ 8mm Sprung covered rose
- ✓ SS 304 Inner rose
- ✓ Bolt through fixings and SS 304 screws supplied