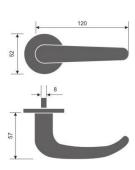

REF: FE31001 FE31001H

Materials: Stainless Steel

- 8mm Sprung covered rose
- ✓ SS 304 Inner rose
- ✓ Bolt through fixings and SS 304 screws supplied

REF: FE31002 FE31002H

Materials: Stainless Steel

- √ 8mm Sprung covered rose
- ✓ SS 304 Inner rose
- ✓ Bolt through fixings and SS 304 screws supplied