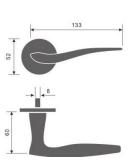

REF: FE31003 FE31003H

Materials: Stainless Steel

- √ 8mm Sprung covered rose
- ✓ SS 304 Inner rose✓ Bolt through fixings and SS 304 screws supplied

REF: FE31004 FE31004H

Materials: Stainless Steel

- √ 8mm Sprung covered rose
- ✓ SS 304 Inner rose
- ✓ Bolt through fixings and SS 304 screws supplied