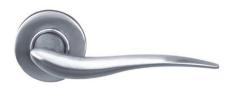

REF: FE31003 FE31003H

Materials: Stainless Steel

- √ 8mm Sprung covered rose
- ✓ SS 304 Inner rose✓ Bolt through fixings and SS 304 screws supplied

REF: FE31004 FE31004H

Materials: Stainless Steel

- √ 8mm Sprung covered rose
- ✓ SS 304 Inner rose
- ✓ Bolt through fixings and SS 304 screws supplied