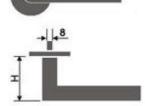

REF: FE31001 FE31001H

Materials: Stainless Steel

- 8mm Sprung covered rose
- ✓ SS 304 Inner rose
- ✓ Bolt through fixings and SS 304 screws supplied





REF: FE31002 FE31002H

Materials: Stainless Steel

- √ 8mm Sprung covered rose
- ✓ SS 304 Inner rose
- ✓ Bolt through fixings and SS 304 screws supplied





REF: FE31003 FE31003H

Materials: Stainless Steel

- √ 8mm Sprung covered rose
- ✓ SS 304 Inner rose✓ Bolt through fixings and SS 304 screws supplied





REF: FE31004 FE31004H

Materials: Stainless Steel

- √ 8mm Sprung covered rose
- ✓ SS 304 Inner rose
- ✓ Bolt through fixings and SS 304 screws supplied



Finish: • SSS PSS





REF: FE31009 FE31009H

Materials: Stainless Steel

√ 8mm Sprung covered rose

✓ SS 304 Inner rose

✓ Bolt through fixings and SS 304 screws supplied





REF: FE31010 FE31010H

Materials: Stainless Steel

√ 8mm Sprung covered rose

✓ SS 304 Inner rose

✓ Bolt through fixings and SS 304 screws supplied





REF: FE31011 FE31011H

Materials: Stainless Steel

√ 8mm Sprung covered rose

✓ SS 304 Inner rose

✓ Bolt through fixings and SS 304 screws supplied





REF: FE31012 FE31012H

Materials: Stainless Steel

√ 8mm Sprung covered rose

✓ SS 304 Inner rose

✓ Bolt through fixings and SS 304 screws supplied





Finish:

• SSS • PSS





REF: FE31014 FE31014H

Materials: Stainless Steel

- √ 8mm Sprung covered rose
- ✓ SS 304 Inner rose
- ✓ Bolt through fixings and SS