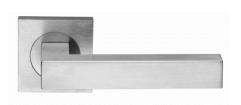

REF: FE31001 FE31001H

Materials: Stainless Steel

- 8mm Sprung covered rose
- ✓ SS 304 Inner rose
- ✓ Bolt through fixings and SS 304 screws supplied

REF: FE31002 FE31002H

Materials: Stainless Steel

- √ 8mm Sprung covered rose
- ✓ SS 304 Inner rose
- ✓ Bolt through fixings and SS 304 screws supplied