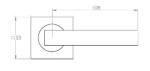

Finish:

• SSS • PSS





REF: FE30025 FE30025H

Materials: Stainless Steel

- / 8mm Sprung covered rose
- ✓ SS 304 Inner rose
- ✓ Bolt through fixings and SS 304 screws supplied





REF: FE30027 FE30027H

Materials: Stainless Steel

- √ 8mm Sprung covered rose
- ✓ SS 304 Inner rose
- ✓ Bolt through fixings and SS 304 screws supplied







REF: FE30029 FE30029H

Materials: Stainless Steel

- √ 8mm Sprung covered rose
- ✓ SS 304 Inner rose
- ✓ Bolt through fixings and SS 304 screws supplied







REF: FE30030 FE30030H

Materials: Stainless Steel

- 8mm Sprung covered rose
- ✓ SS 304 Inner rose
- ✓ Bolt through fixings and SS 304 screws supplied







Finish:

• SSS • PSS





REF: FE31025 FE31025H

Materials: Stainless Steel



- ✓ Bolt through fixings and SS 304 screws supplied