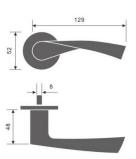

REF: FE31001 FE31001H

Materials: Stainless Steel

- 8mm Sprung covered rose
- ✓ SS 304 Inner rose
- ✓ Bolt through fixings and SS 304 screws supplied

REF: FE31002 FE31002H

Materials: Stainless Steel

- √ 8mm Sprung covered rose
- ✓ SS 304 Inner rose
- ✓ Bolt through fixings and SS 304 screws supplied