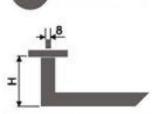

REF: FE31003 FE31003H

Materials: Stainless Steel

- √ 8mm Sprung covered rose
- ✓ SS 304 Inner rose✓ Bolt through fixings and SS 304 screws supplied

REF: FE31004 FE31004H

Materials: Stainless Steel

- √ 8mm Sprung covered rose
- ✓ SS 304 Inner rose
- ✓ Bolt through fixings and SS 304 screws supplied