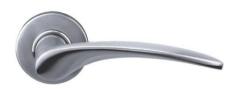

REF: FE31003 FE31003H

Materials: Stainless Steel

- √ 8mm Sprung covered rose
- ✓ SS 304 Inner rose✓ Bolt through fixings and SS 304 screws supplied

REF: FE31004 FE31004H

Materials: Stainless Steel

- √ 8mm Sprung covered rose
- ✓ SS 304 Inner rose
- ✓ Bolt through fixings and SS 304 screws supplied