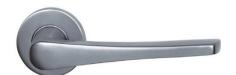

REF: FE31003 FE31003H

Materials: Stainless Steel

- √ 8mm Sprung covered rose
- ✓ SS 304 Inner rose✓ Bolt through fixings and SS 304 screws supplied

REF: FE31004 FE31004H

Materials: Stainless Steel

- √ 8mm Sprung covered rose
- ✓ SS 304 Inner rose
- ✓ Bolt through fixings and SS 304 screws supplied