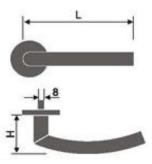

REF: FE31001 FE31001H

Materials: Stainless Steel

- 8mm Sprung covered rose
- ✓ SS 304 Inner rose
- ✓ Bolt through fixings and SS 304 screws supplied

REF: FE31002 FE31002H

Materials: Stainless Steel

- √ 8mm Sprung covered rose
- ✓ SS 304 Inner rose
- ✓ Bolt through fixings and SS 304 screws supplied