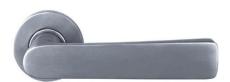

REF: FE31001 FE31001H

Materials: Stainless Steel

- 8mm Sprung covered rose
- ✓ SS 304 Inner rose
- ✓ Bolt through fixings and SS 304 screws supplied

REF: FE31002 FE31002H

Materials: Stainless Steel

- √ 8mm Sprung covered rose
- ✓ SS 304 Inner rose
- ✓ Bolt through fixings and SS 304 screws supplied