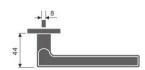

REF: FE31001 FE31001H

Materials: Stainless Steel

- 8mm Sprung covered rose
- ✓ SS 304 Inner rose
- ✓ Bolt through fixings and SS 304 screws supplied

REF: FE31002 FE31002H

Materials: Stainless Steel

- √ 8mm Sprung covered rose
- ✓ SS 304 Inner rose
- ✓ Bolt through fixings and SS 304 screws supplied