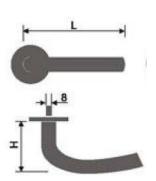

REF: FE31001 FE31001H

Materials: Stainless Steel

- 8mm Sprung covered rose
- ✓ SS 304 Inner rose
- ✓ Bolt through fixings and SS 304 screws supplied





REF: FE31002 FE31002H

Materials: Stainless Steel

- √ 8mm Sprung covered rose
- ✓ SS 304 Inner rose
- ✓ Bolt through fixings and SS 304 screws supplied





REF: FE31003 FE31003H

Materials: Stainless Steel

- √ 8mm Sprung covered rose
- ✓ SS 304 Inner rose✓ Bolt through fixings and SS 304 screws supplied





REF: FE31004 FE31004H

Materials: Stainless Steel

- √ 8mm Sprung covered rose
- ✓ SS 304 Inner rose
- ✓ Bolt through fixings and SS 304 screws supplied



Finish: • SSS PSS





REF: FE31009 FE31009H

Materials: Stainless Steel

√ 8mm Sprung covered rose

✓ SS 304 Inner rose

✓ Bolt through fixings and SS 304 screws supplied





REF: FE31010 FE31010H

Materials: Stainless Steel

√ 8mm Sprung covered rose

✓ SS 304 Inner rose

✓ Bolt through fixings and SS 304 screws supplied





REF: FE31011 FE31011H

Materials: Stainless Steel

√ 8mm Sprung covered rose

✓ SS 304 Inner rose

✓ Bolt through fixings and SS 304 screws supplied





REF: FE31012 FE31012H

Materials: Stainless Steel

√ 8mm Sprung covered rose

✓ SS 304 Inner rose

✓ Bolt through fixings and SS 304 screws supplied





F