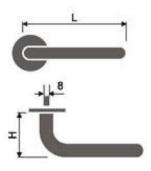

Finish:

• SSS • PSS

REF: FE30001 FE30001H

Materials: Stainless Steel

√ 8mm Sprung covered rose

✓ SS 304 Inner rose

✓ Bolt through fixings and SS 304

screws supplied

REF: FE30002 FE30002H

Materials: Stainless Steel

√ 8mm Sprung covered rose

✓ SS 304 Inner rose

✓ Bolt through fixings and SS 304

screws supplied

REF: FE30003 FE30003H

Materials: Stainless Steel

√ 8mm Sprung covered rose

✓ SS 304 Inner rose

✓ Bolt through fixings and SS 304

screws supplied

REF: FE30004 FE30004H

Materials: Stainless Steel

√ 8mm Sprung covered rose

✓ SS 304 Inner rose

✓ Bolt through fixings and SS 304

screws supplied

Finish:

• SSS • PSS

REF: FE30025 FE30025H

Materials: Stainless Steel

- / 8mm Sprung covered rose
- ✓ SS 304 Inner rose
- ✓ Bolt through fixings and SS 304 screws supplied

REF: FE30027 FE30027H

Materials: Stainless Steel

- √ 8mm Sprung covered rose
- ✓ SS 304 Inner rose
- ✓ Bolt through fixings and SS 304 screws supplied

REF: FE30029 FE30029H

Materials: Stainless Steel

- √ 8mm Sprung covered rose
- ✓ SS 304 Inner rose
- ✓ Bolt through fixings and SS 304 screws supplied

REF: FE30030 FE30030H

Materials: Stainless Steel

- 8mm Sprung covered rose
- ✓ SS 304 Inner rose
- ✓ Bolt through fixings and SS 304 screws supplied

Finish:

• SSS • PSS

REF: FE31025 FE31025H

Materials: Stainless Steel