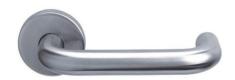

REF: FE31001 FE31001H

Materials: Stainless Steel

- 8mm Sprung covered rose
- ✓ SS 304 Inner rose
- ✓ Bolt through fixings and SS 304 screws supplied





REF: FE31002 FE31002H

Materials: Stainless Steel

- √ 8mm Sprung covered rose
- ✓ SS 304 Inner rose
- ✓ Bolt through fixings and SS 304 screws supplied





REF: FE31003 FE31003H

Materials: Stainless Steel

- √ 8mm Sprung covered rose
- ✓ SS 304 Inner rose✓ Bolt through fixings and SS 304 screws supplied





REF: FE31004 FE31004H

Materials: Stainless Steel

- √ 8mm Sprung covered rose
- ✓ SS 304 Inner rose
- ✓ Bolt through fixings and SS 304 screws supplied



Finish: • SSS PSS





REF: FE31009 FE31009H

Materials: Stainless Steel

√ 8mm Sprung covered rose

✓ SS 304 Inner rose

✓ Bolt through fixings and SS 304 screws supplied