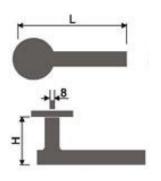

REF: FE31001 FE31001H

Materials: Stainless Steel

- 8mm Sprung covered rose
- ✓ SS 304 Inner rose
- ✓ Bolt through fixings and SS 304 screws supplied

REF: FE31002 FE31002H

Materials: Stainless Steel

- √ 8mm Sprung covered rose
- ✓ SS 304 Inner rose
- ✓ Bolt through fixings and SS 304 screws supplied

REF: FE31003 FE31003H

Materials: Stainless Steel

- √ 8mm Sprung covered rose
- ✓ SS 304 Inner rose✓ Bolt through fixings and SS 304 screws supplied

REF: FE31004 FE31004H

Materials: Stainless Steel

- √ 8mm Sprung covered rose
- ✓ SS 304 Inner rose
- ✓ Bolt through fixings and SS 304 screws supplied

Finish: • SSS PSS

REF: FE31009 FE31009H

Materials: Stainless Steel

√ 8mm Sprung covered rose

✓ SS 304 Inner rose

✓ Bolt through fixings and SS 304 screws supplied

REF: FE31010 FE31010H

Materials: Stainless Steel

√ 8mm Sprung covered rose

✓ SS 304 Inner rose

✓ Bolt through fixings and SS 304 screws supplied

REF: FE31011 FE31011H

Materials: Stainless Steel

√ 8mm Sprung covered rose

✓ SS 304 Inner rose

✓ Bolt through fixings and SS 304 screws supplied

REF: FE31012 FE31012H

Materials: Stainless Steel

√ 8mm Sprung covered rose

✓ SS 304 Inner rose

✓ Bolt through fixings and SS 304 screws supplied

Finish:

• SSS • PSS

REF: FE31014 FE31014H

Materials: Stainless Steel

- √ 8mm Sprung covered rose
- ✓ SS 304 Inner rose
- ✓ Bolt through fixings and SS 304 screws supplied

REF: FE31020 FE31020H

Materials: Stainless Steel

- ✓ 8mm Sprung covered rose✓ SS 304 Inner rose
- ✓ Bolt through fixings and SS 304 screws supplied