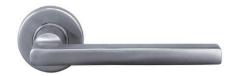

REF: FE31001 FE31001H

Materials: Stainless Steel

- 8mm Sprung covered rose
- ✓ SS 304 Inner rose
- ✓ Bolt through fixings and SS 304 screws supplied

REF: FE31002 FE31002H

Materials: Stainless Steel

- √ 8mm Sprung covered rose
- ✓ SS 304 Inner rose
- ✓ Bolt through fixings and SS 304 screws supplied