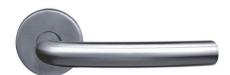

REF: FE31001 FE31001H

Materials: Stainless Steel

- 8mm Sprung covered rose
- ✓ SS 304 Inner rose
- ✓ Bolt through fixings and SS 304 screws supplied





REF: FE31002 FE31002H

Materials: Stainless Steel

- √ 8mm Sprung covered rose
- ✓ SS 304 Inner rose
- ✓ Bolt through fixings and SS 304 screws supplied





REF: FE31003 FE31003H

Materials: Stainless Steel

- √ 8mm Sprung covered rose
- ✓ SS 304 Inner rose✓ Bolt through fixings and SS 304 screws supplied





REF: FE31004 FE31004H

Materials: Stainless Steel

- √ 8mm Sprung covered rose
- ✓ SS 304 Inner rose
- ✓ Bolt through fixings and SS 304 screws supplied



Finish: • SSS PSS





REF: FE31009 FE31009H

Materials: Stainless Steel

√ 8mm Sprung covered rose

✓ SS 304 Inner rose

✓ Bolt through fixings and SS 304 screws supplied





REF: FE31010 FE31010H

Materials: Stainless Steel

√ 8mm Sprung covered rose

✓ SS 304 Inner rose

✓ Bolt through fixings and SS 304 screws supplied