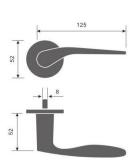

Finish: • SSS PSS

REF: FE31009 FE31009H

Materials: Stainless Steel

√ 8mm Sprung covered rose

✓ SS 304 Inner rose

✓ Bolt through fixings and SS 304 screws supplied

REF: FE31010 FE31010H

Materials: Stainless Steel