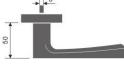

REF: FE31003 FE31003H

Materials: Stainless Steel

- √ 8mm Sprung covered rose
- ✓ SS 304 Inner rose✓ Bolt through fixings and SS 304 screws supplied

REF: FE31004 FE31004H

Materials: Stainless Steel

- √ 8mm Sprung covered rose
- ✓ SS 304 Inner rose
- ✓ Bolt through fixings and SS 304 screws supplied