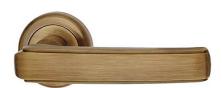

#### FINISHES:

- 301-KB
- 305-ACB

REF: FE3506

Finish: 301-KB

- 8mm Sprung covered rose
- ✓ SS 304 Inner rose
- Bolt through fixings and SS 304

screws supplied