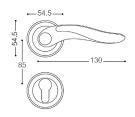

#### FINISHES:

- 301-KB
- 305-ACB

REF: FE3506

Finish: 301-KB

- 8mm Sprung covered rose
- ✓ SS 304 Inner rose
- Bolt through fixings and SS 304

screws supplied