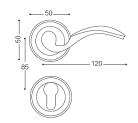

# **Modern Designer Style Handles**

REF: FE3504

Finish: 101-PB

- 8mm Sprung covered rose
- SS 304 Inner rose
- Bolt through fixings and SS 304

screws supplied

### FINISHES:

- 101-PB
- 305-ACB

**REF: FE3505** 

Finish: 301-KB

- 8mm Sprung covered rose
- ✓ SS 304 Inner rose
- ✓ Bolt through fixings and SS 304

screws supplied