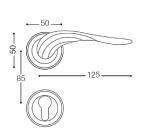

#### FINISHES:

- 301-KB
- 305-ACB

REF: FE3202

Finish: 305-ACB

- √ 8mm Sprung covered rose
- ✓ SS 304 Inner rose
- ✓ Bolt through fixings and SS 304

screws supplied