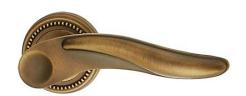

#### FINISHES:

- 301-KB
- 305-ACB

REF: FE3506

Finish: 301-KB

- 8mm Sprung covered rose
- ✓ SS 304 Inner rose
- Bolt through fixings and SS 304

screws supplied