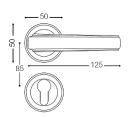

#### FINISHES:

- 301-KB
- 305-ACB

REF: FE3506

Finish: 301-KB

- 8mm Sprung covered rose
- ✓ SS 304 Inner rose
- Bolt through fixings and SS 304

screws supplied

#### FINISHES:

- 301-KB
- 305-ACB

REF: FE3202

Finish: 305-ACB

- √ 8mm Sprung covered rose
- ✓ SS 304 Inner rose
- ✓ Bolt through fixings and SS 304

screws supplied