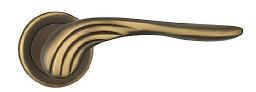

#### FINISHES:

- 301-KB
- 305-ACB

REF: FE3202

Finish: 305-ACB

- √ 8mm Sprung covered rose
- ✓ SS 304 Inner rose
- ✓ Bolt through fixings and SS 304

screws supplied