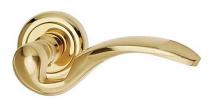

# **Modern Designer Style Handles**

REF: FE3504

Finish: 101-PB

- 8mm Sprung covered rose
- SS 304 Inner rose
- Bolt through fixings and SS 304

screws supplied