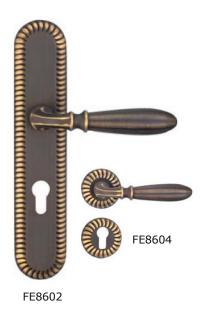

# Type:

- √ Handle on plate
- ✓ Lever Handle on rose with escutcheon
- ✓ Bolt through fixings and SS 304 screws supplied

- 304-ORBH
- 305-ACB

REF: FE8602 & FE8604

Finish: 305-ACB

# Type:

- Handle on plate
- Lever Handle on rose with escutcheon
- Bolt through fixings and SS 304 screws supplied

### FINISHES:

- 332-CB
- 305-ACB

REF: FE6302-FE6304

Finish: 332-CB