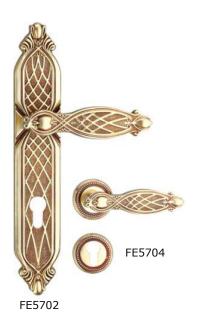

# Type:

✓ Handle on plate

✓ Lever Handle on rose with escutcheon

✓ Bolt through fixings and SS 304 screws supplied

- 403-EG
- 305-ACB

REF: FE5702 & FE5704

Finish: 403-EG

# Type:

- ✓ Handle on plate
- ✓ Lever Handle on rose with escutcheon
- ✓ Bolt through fixings and SS 304 screws supplied

# FINISHES:

- 403-EG
- 305-ACB

REF: FE5802 & FE5804

Finish: 202-PVDN