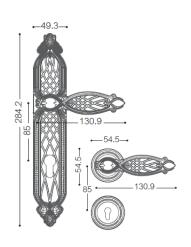

# Type:

✓ Handle on plate

✓ Lever Handle on rose with escutcheon

✓ Bolt through fixings and SS 304 screws supplied

- 403-EG
- 305-ACB

REF: FE5702 & FE5704

Finish: 403-EG

# Type:

- ✓ Handle on plate
- ✓ Lever Handle on rose with escutcheon
- ✓ Bolt through fixings and SS 304 screws supplied

# FINISHES:

- 403-EG
- 305-ACB

REF: FE5802 & FE5804

Finish: 202-PVDN