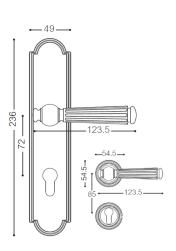

# FINISHES:

• 302-AB

REF: FE3513 & FE1513

Finish: 101-PC

### Type:

- ✓ Handle on plate
- ✓ Lever Handle on rose with escutcheon
- ✓ Bolt through fixings and SS 304 screws supplied

### FINISHES:

• 103-PC