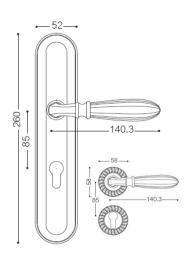

# Type:

- √ Handle on plate
- ✓ Lever Handle on rose with escutcheon
- ✓ Bolt through fixings and SS 304 screws supplied

- 304-ORBH
- 305-ACB

REF: FE8602 & FE8604

Finish: 305-ACB

# Type:

- Handle on plate
- Lever Handle on rose with escutcheon
- Bolt through fixings and SS 304 screws supplied

### FINISHES:

- 332-CB
- 305-ACB

REF: FE6302-FE6304

Finish: 332-CB