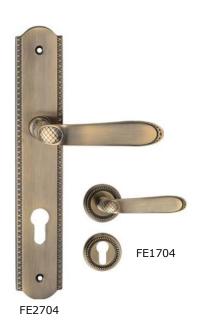

# Type:

- Handle on plate Lever Handle on rose with escutcheon
- Bolt through fixings and SS 304 screws supplied

- 332-CB
- 305-ACB

REF: FE2704 & FE1704

Finish: 302-AB

# Type:

- ✓ Handle on plate
- ✓ Lever Handle on rose with escutcheon
- ✓ Bolt through fixings and SS 304 screws supplied

# FINISHES:

• 302-AB

REF: FE3513 & FE1513

Finish: 101-PC