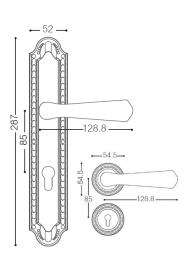

### FINISHES:

- 403-EG
- 305-ACB

REF: FE5602 & FE5604

Finish: 403-EG

# Type:

✓ Handle on plate

✓ Lever Handle on rose with escutcheon

✓ Bolt through fixings and SS 304 screws supplied

- 403-EG
- 305-ACB

REF: FE5702 & FE5704

Finish: 403-EG