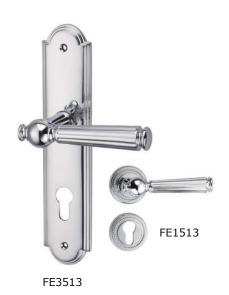

# FINISHES:

• 302-AB

REF: FE3513 & FE1513

Finish: 101-PC

### Type:

- ✓ Handle on plate
- ✓ Lever Handle on rose with escutcheon
- ✓ Bolt through fixings and SS 304 screws supplied

### FINISHES:

• 103-PC