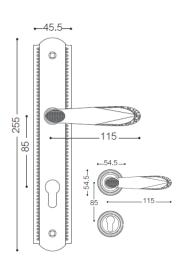

# Type:

- Handle on plate Lever Handle on rose with escutcheon
- Bolt through fixings and SS 304 screws supplied

- 332-CB
- 305-ACB

REF: FE2704 & FE1704

Finish: 302-AB

# Type:

- ✓ Handle on plate
- ✓ Lever Handle on rose with escutcheon
- ✓ Bolt through fixings and SS 304 screws supplied

# FINISHES:

• 302-AB

REF: FE3513 & FE1513

Finish: 101-PC