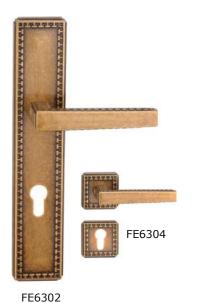

### FINISHES:

- 332-CB
- 305-ACB

REF: FE6302-FE6304

Finish: 332-CB

# Type:

- Handle on plate Lever Handle on rose with escutcheon
- Bolt through fixings and SS 304 screws supplied

- 332-CB
- 305-ACB

REF: FE2704 & FE1704

Finish: 302-AB