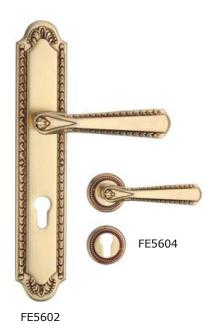

### FINISHES:

- 403-EG
- 305-ACB

REF: FE5602 & FE5604

Finish: 403-EG

# Type:

✓ Handle on plate

✓ Lever Handle on rose with escutcheon

✓ Bolt through fixings and SS 304 screws supplied

- 403-EG
- 305-ACB

REF: FE5702 & FE5704

Finish: 403-EG