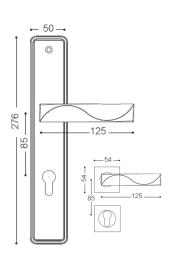

### FINISHES:

- 403-EG
- 305-ACB

REF: FE8402 & FE8404

Finish: 304-ORBH

# Type:

- √ Handle on plate
- ✓ Lever Handle on rose with escutcheon
- ✓ Bolt through fixings and SS 304 screws supplied

- 304-ORBH
- 305-ACB

REF: FE8602 & FE8604

Finish: 305-ACB