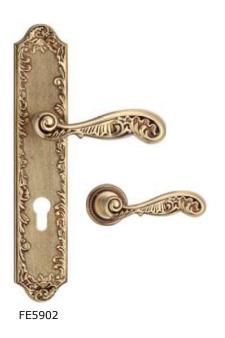

# Type:

- √ Handle on plate
- ✓ Lever Handle on rose with escutcheon
- ✓ Bolt through fixings and SS 304 screws supplied

- 202-PVDN
- 305-ACB

REF: FE5902

Finish: 403-EG

# Type:

- ✓ Handle on plate
- ✓ Lever Handle on rose with escutcheon
- ✓ Bolt through fixings and SS 304 screws supplied

### FINISHES:

- 403-EG
- 305-ACB

REF: FE8402 & FE8404

Finish: 304-ORBH