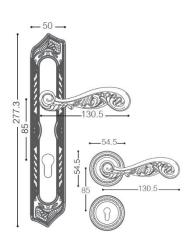

# **European Classical Style Handles**

REF: FE5502 & FE5504

Finish: 403-EG

# Type:

✓ Handle on plate

✓ Lever Handle on rose with escutcheon

✓ Bolt through fixings and SS 304 screws supplied