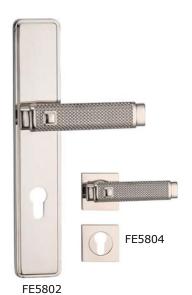

# FINISHES:

- 403-EG
- 305-ACB

REF: FE5802 & FE5804

Finish: 202-PVDN

# Type:

- √ Handle on plate
- ✓ Lever Handle on rose with escutcheon
- ✓ Bolt through fixings and SS 304 screws supplied

- 202-PVDN
- 305-ACB

REF: FE5902

Finish: 403-EG