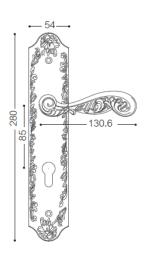

# Type:

- √ Handle on plate
- ✓ Lever Handle on rose with escutcheon
- ✓ Bolt through fixings and SS 304 screws supplied

- 202-PVDN
- 305-ACB

REF: FE5902

Finish: 403-EG

# Type:

- ✓ Handle on plate
- ✓ Lever Handle on rose with escutcheon
- ✓ Bolt through fixings and SS 304 screws supplied

### FINISHES:

- 403-EG
- 305-ACB

REF: FE8402 & FE8404

Finish: 304-ORBH