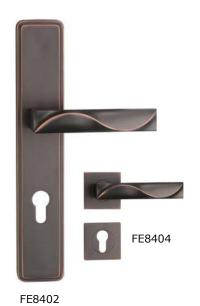

### FINISHES:

- 403-EG
- 305-ACB

REF: FE8402 & FE8404

Finish: 304-ORBH

# Type:

- √ Handle on plate
- ✓ Lever Handle on rose with escutcheon
- ✓ Bolt through fixings and SS 304 screws supplied

- 304-ORBH
- 305-ACB

REF: FE8602 & FE8604

Finish: 305-ACB