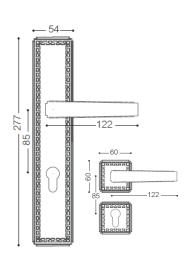

### FINISHES:

- 332-CB
- 305-ACB

REF: FE6302-FE6304

Finish: 332-CB

# Type:

- Handle on plate Lever Handle on rose with escutcheon
- Bolt through fixings and SS 304 screws supplied

- 332-CB
- 305-ACB

REF: FE2704 & FE1704

Finish: 302-AB