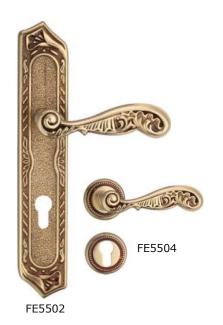

# **European Classical Style Handles**

REF: FE5502 & FE5504

Finish: 403-EG

# Type:

✓ Handle on plate

✓ Lever Handle on rose with escutcheon

✓ Bolt through fixings and SS 304 screws supplied