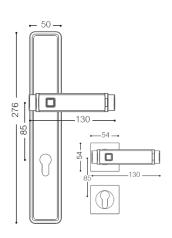

# FINISHES:

- 403-EG
- 305-ACB

REF: FE5802 & FE5804

Finish: 202-PVDN

# Type:

- √ Handle on plate
- ✓ Lever Handle on rose with escutcheon
- ✓ Bolt through fixings and SS 304 screws supplied

- 202-PVDN
- 305-ACB

REF: FE5902

Finish: 403-EG