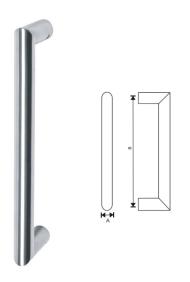

## **Pull Handles**

REF: FE48001 & FE48002

| Reference          | Specification                   | Remark          | Material  |
|--------------------|---------------------------------|-----------------|-----------|
| FE48001            | Dia.19/25/32mm<br>CTC:150-600mm | Bolt<br>Through | Stainless |
| FE48002<br>(Solid) | Dia.19/25/32mm<br>CTC:150-600mm | Bolt<br>Through | Steel     |