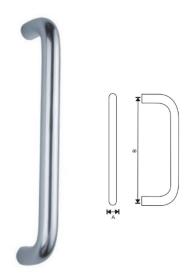

ON ROSE

REF: FE40215 & FE48215

| Reference            | Specification                             | Remark          | Material  |
|----------------------|-------------------------------------------|-----------------|-----------|
| FE40215-0            | Dia.19/20/22/25/30/32mm<br>CTC:150-1000mm | Bolt<br>Through | Stainless |
| FE48215-0<br>(Solid) | Dia.19/20/22/25/30/32mm<br>CTC:150-1000mm | Bolt<br>Through | Steel     |