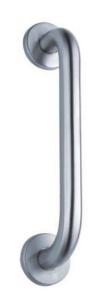

REF: FE48003 & FE48004

| Reference          | Specification                    | Remark          | Material  |
|--------------------|----------------------------------|-----------------|-----------|
| FE48003            | Dia.19/25/32mm<br>CTC:225-1000mm | Bolt<br>Through | Stainless |
| FE48004<br>(Solid) | Dia.19/25/32mm<br>CTC:225-1000mm | Bolt<br>Through | Steel     |