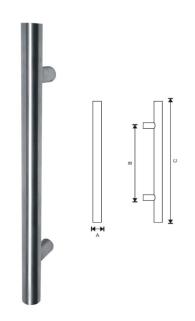

REF: FE40214 & FE48214

| Reference            | Specification                             | Remark          | Material           |
|----------------------|-------------------------------------------|-----------------|--------------------|
| FE40214-0            | Dia.19/20/22/25/30/32mm<br>CTC:150-1000mm | Bolt<br>Through | Stainless<br>Steel |
| FE48214-0<br>(Solid) | Dia.19/20/22/25/30/32mm<br>CTC:150-1000mm | Bolt<br>Through |                    |