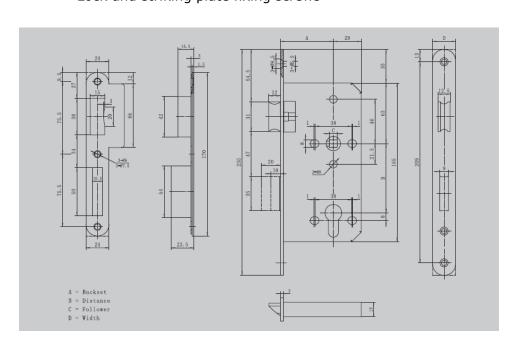

## **Technical Data**

| Follower | 8mm       |
|----------|-----------|
| Distance | 72mm      |
| Backset  | 55mm,60mm |

## **Forend**

| Head      | Round head, Square head |
|-----------|-------------------------|
| Thickness | 3mm                     |
| Width     | 24mm                    |

Forend finish: Stainless Steel