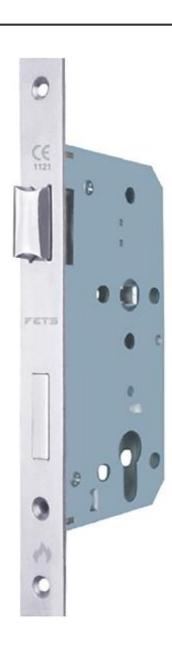

REF: FA72Z FA72Z.R

## **Features**

- ✓ According to EN 12209 Grade 3, DIN 18251-1
- ✓ For wooden or steel doors
- ✓ For single-leaf doors
- ✓ Optional for rebated or non-rebated doors
- ✓ Prepared for profile cylinders
- ✓ With key action
- ✓ Deadbolt 2-turns
- ✓ Fire Rated
- ✓ CE Marked