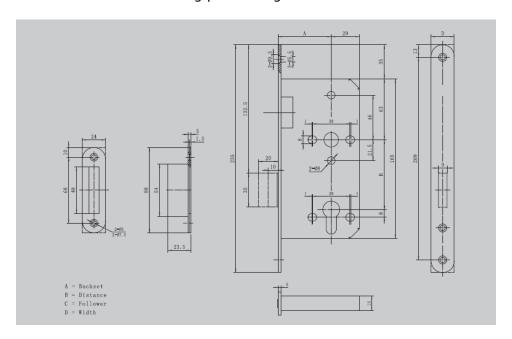

## **Technical Data**

| Backset | 55mm 60mm |
|---------|-----------|
|         |           |

### **Forend**

| Head      | Round head, Square head |
|-----------|-------------------------|
| Thickness | 3mm                     |
| Width     | 24mm                    |

Forend finish: Stainless Steel