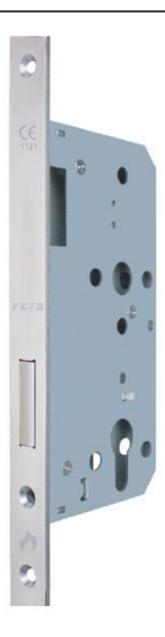

# **DEAD BOLT LOCK**

REF: FA72ZD FA72ZD.R

#### **Features**

- ✓ According to EN 12209 Grade 3, DIN 18251-1
- ✓ For wooden or steel doors
- ✓ For single-leaf doors
- ✓ Optional for rebated or non-rebated doors
- ✓ Prepared for profile cylinders
- ✓ With key action
- ✓ Deadbolt 2-turns
- ✓ Fire Rated
- ✓ CE Marked

### **Forend**

| Head      | Round head, Square head |
|-----------|-------------------------|
| Thickness | 3mm                     |
| Width     | 24mm                    |

Forend finish: Stainless Steel