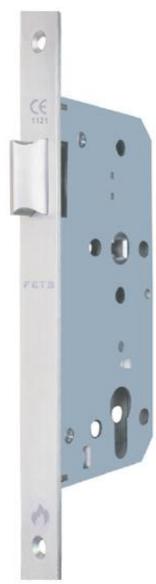

# **LATCH BOLT LOCK**

REF: FA72ZL FA72ZL.R

#### **Features**

- ✓ According to EN 12209 Grade 3, DIN 18251-1
- ✓ For wooden or steel doors
- ✓ For single-leaf doors
- ✓ Optional for rebated or non-rebated doors
- ✓ Suitable for external fire and smoke doors
- ✓ Latch bolt locks
- ✓ Fire Rated
- ✓ CE Marked