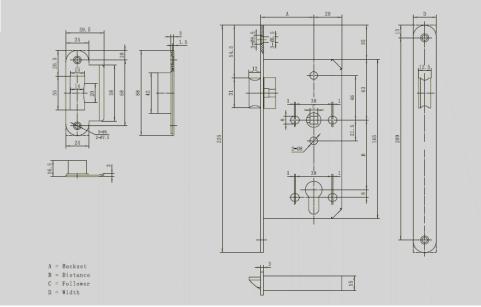

#### **Technical Data**

| Backset | 40mm,45mm,50mm,55mm,60mm,65mm,70mm |
|---------|------------------------------------|
| Duchoct |                                    |

## **Forend**

| Head      | Round head, Square head |
|-----------|-------------------------|
| Thickness | 3mm                     |
| Width     | 20mm,22mm,23mm,24mm     |

Forend finish: Stainless Steel